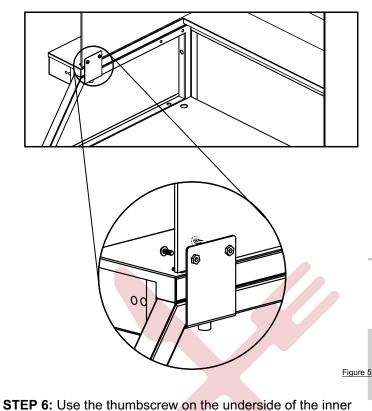

STEP 5: Align inner bracket with the holes in the side panel and outer bracket. Hand tighten the brackets together with the hex bolt ensuring the side panel stays in place between the brackets.

bracket to attach and secure the assembled guard to the trim of the podium.

STEP 7: Repeat Steps 4 through 6 on the other side panel and finish tightening all 4 bolts with included allen wrench.

Note: Make sure all hardware is securely fastened

Figure 7

Final Assembly

Figure 6

**Contact us Tel #**844-873-1400 **Fax #**866-659-3353 **E-mail:** <u>sales@thehostessstation.com</u>