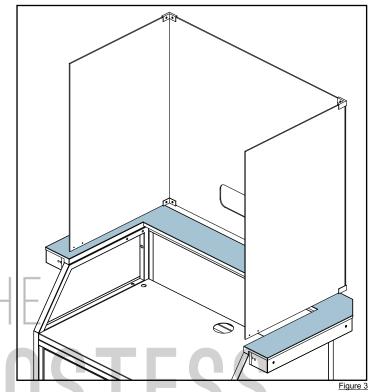

STEP 3: With two people, lift the guard and place on top of the counter (highlighted) ensuring both bottom corner brackets stay within the counter surface.

STEP 4: Set the outer bracket on the left side of the counter while aligning it with the holes in the side panel.

STEP 5: Align inner bracket with the holes in the side panel and outer bracket. Hand tighten the brackets together with the hex bolt ensuring the side panel stays in place between the brackets.

bracket to attach and secure the assembled guard to the trim of the podium.

STEP 7: Repeat Steps 4 through 6 on the other side panel and finish tightening all 4 bolts with included allen wrench.

Note: Make sure all hardware is securely fastened

Figure 7

Final Assembly

Figure 6

**Contact us Tel #**844-873-1400 **Fax #**866-659-3353 **E-mail:** <u>sales@thehostessstation.com</u>