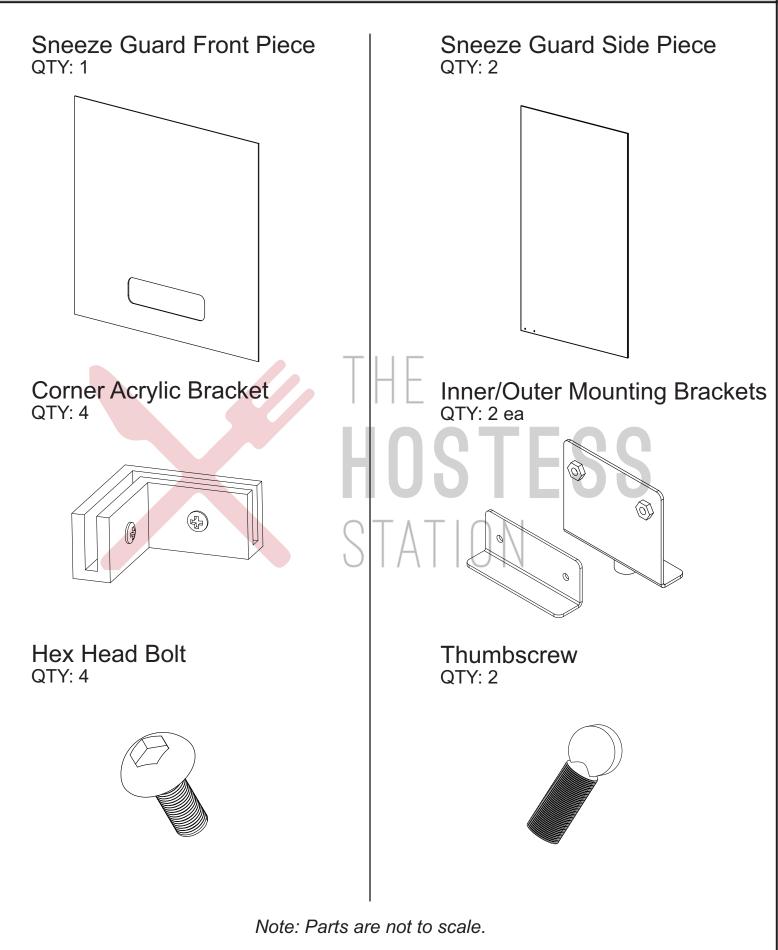

Notes: Two people are required to properly install this accessory.

Check and tighten all hardware regularly to ensure quality and safety of item.

- **STEP 1:** Lay down sneeze guard front piece on a flat surface. Install all four acrylic corner brackets as shown below:
- 4 Figure 1 STEP 2: Install side pieces by aligning them with the corner
- brackets on the front piece. Tighten all four brackets using a phillips screw driver.