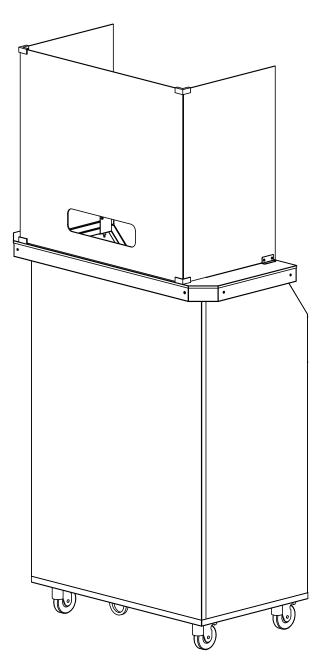

STEP 3: With two people, lift the guard and place on top of the counter (highlighted) ensuring both bottom corner brackets stay within the counter surface.

STEP 4: Set the outer bracket on the left side of the counter while aligning it with the holes in the side panel.