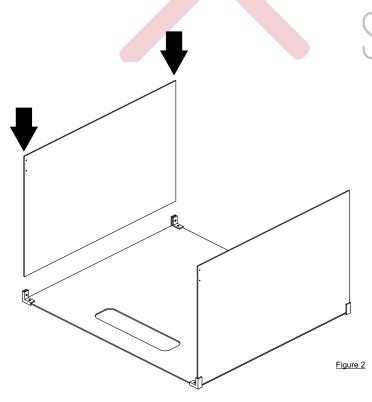

Notes: Two people are required to properly install this accessory.

Check and tighten all hardware regularly to ensure quality and safety of item.

- **STEP 1:** Lay down sneeze guard front piece on a flat surface. Install all four acrylic corner brackets as shown below:
- 4 Figure 1 STEP 2: Install side pieces by aligning them with the corner
- brackets on the front piece. Tighten all four brackets using a phillips screw driver.