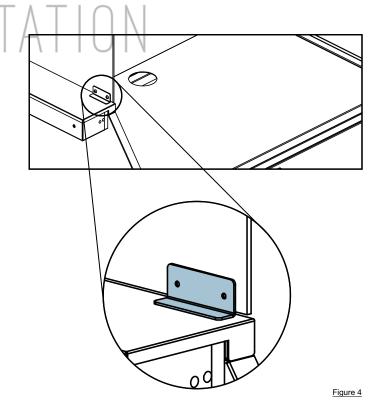

STEP 5: Align inner bracket with the holes in the side panel and outer bracket. Hand tighten the brackets together with the hex bolt ensuring the side panel stays in place between the brackets.

bracket to attach and secure the assembled guard to the trim of the podium.