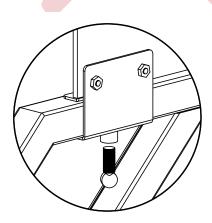

**STEP 6:** Use the thumbscrew on the underside of the inner bracket to attach and secure the assembled guard to the trim of the podium.

Figure 6

**STEP 7:** Repeat Steps 4 through 6 on the other side panel and finish tightening all 4 bolts with included allen wrench.