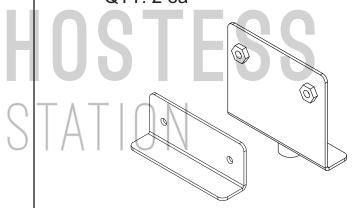

**STEP 4:** Set the outer bracket on the left side frame while aligning it with the holes in the side panel.

**STEP 5:** Align inner bracket with the holes in the side panel and outer bracket. Hand tighten the brackets together with the hex bolt ensuring the side panel stays in place between the brackets.

**STEP 6:** Use the thumbscrew on the underside of the inner bracket to attach and secure the assembled guard to the trim of the podium.

Figure 6

**STEP 7:** Repeat Steps 4 through 6 on the other side panel and finish tightening all 4 bolts with included allen wrench.