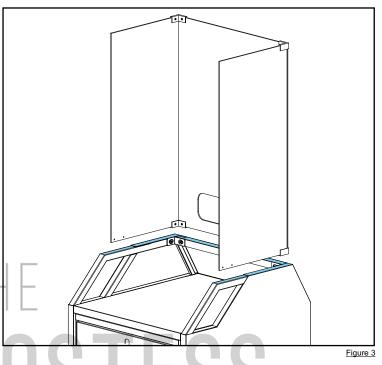

**STEP 2:** Install side pieces by aligning them with the corner brackets on the front piece. Tighten all four brackets using a phillips screw driver.

**STEP 3:** With two people, lift the guard and place on top of the side and front frames (highlighted) ensuring both bottom corner brackets stay within the frame.