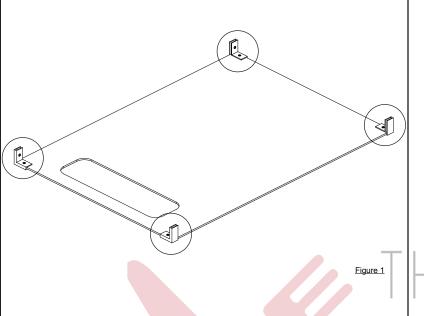

## Sneeze Guard Front Piece QTY: 1

Corner Acrylic Bracket QTY: 4

Hex Head Bolt QTY: 4

Sneeze Guard Side Piece QTY: 2

Inner/Outer Mounting Brackets QTY: 2 ea

Thumbscrew QTY: 2

Note: Parts are not to scale.

STEP 1: Lay down sneeze guard front piece on a flat surface.
Install all four acrylic corner brackets as shown below: