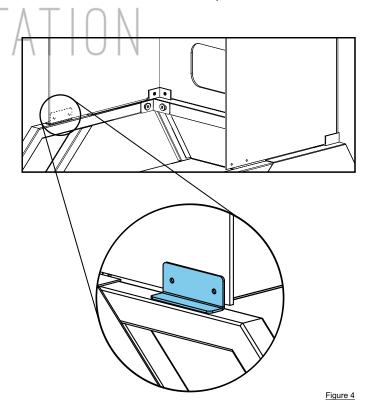

**STEP 4:** Set the outer bracket on the left side frame while aligning it with the holes in the side panel.

**STEP 5:** Align inner bracket with the holes in the side panel and outer bracket. Hand tighten the brackets together with the hex bolt ensuring the side panel stays in place between the brackets.