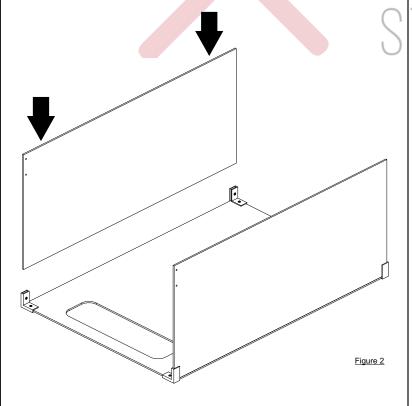

## Sneeze Guard Front Piece QTY: 1

Corner Acrylic Bracket QTY: 4

Hex Head Bolt QTY: 4

Sneeze Guard Side Piece QTY: 2

Inner/Outer Mounting Brackets QTY: 2 ea

Thumbscrew QTY: 2

Note: Parts are not to scale.

STEP 1: Lay down sneeze guard front piece on a flat surface.
Install all four acrylic corner brackets as shown below:

**STEP 2:** Install side pieces by aligning them with the corner brackets on the front piece. Tighten all four brackets using a phillips screw driver.

**STEP 3:** With two people, lift the guard and place on top of the side and front frames (highlighted) ensuring both bottom corner brackets stay within the frame.