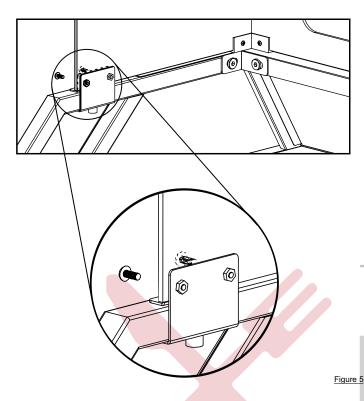

**STEP 6:** Use the thumbscrew on the underside of the inner bracket to attach and secure the assembled guard to the trim of the podium.

Figure 6

**STEP 7:** Repeat Steps 4 through 6 on the other side panel and finish tightening all 4 bolts with included allen wrench.