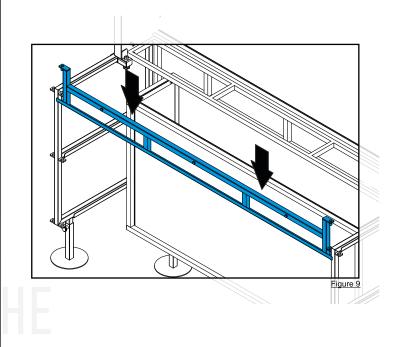

STEP 10: Put the shelves in place by sliding them in the side-frame channels.

**STEP 11:** Place the counter on top of the side frames by aligning it with the channels on the side frames.

STEP 12: Use locking pins to help secure the counter in place, as shown below: