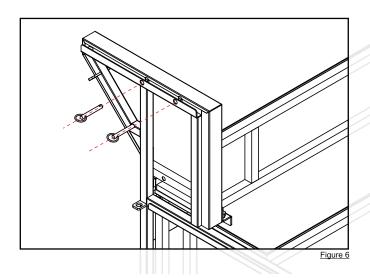

**STEP 5:** Install top endcap by placing it on top of the side frame as shown below:

Secure the endcap by installing two pins on the side.

**STEP 7:** Fix in place the endcap by installing the bracket as shown below. Tighten the bracket with the thumbscrew.