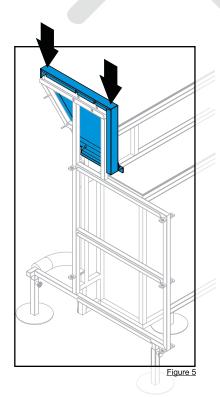

**STEP 5:** Install top endcap by placing it on top of the side frame as shown below:

Secure the endcap by installing two pins on the side.

**STEP 7:** Fix in place the endcap by installing the bracket as shown below. Tighten the bracket with the thumbscrew.