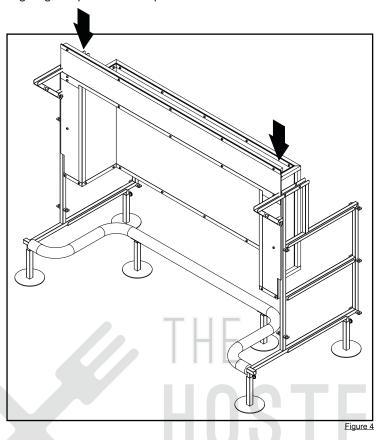

**STEP 5:** Install top endcap by placing it on top of the side frame as shown below:

Secure the endcap by installing two pins on the side.

**STEP 7:** Fix in place the endcap by installing the bracket as shown below. Tighten the bracket with the thumbscrew.