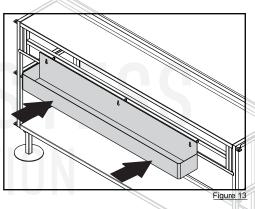

**STEP 2:** Install the feet on the sides frames by just sliding them in. Fix them in place by tightening the thumb screw on each foot.

STEP 3: Install the foot rail as shown below:

**STEP 4:** Slide in the ACP panel by aligning the posts on the panel with the tabs on the side frame.