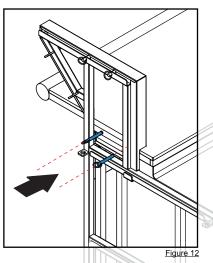

**STEP 5:** Install top endcap by placing it on top of the side frame as shown below:

Secure the endcap by installing two pins on the side.

**STEP 7:** Fix in place the endcap by installing the bracket as shown below. Tighten the bracket with the thumbscrew.