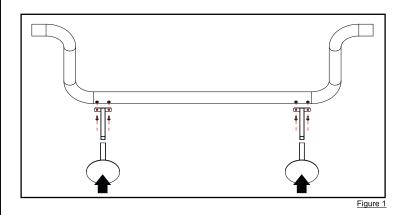

## Side Frame QTY: 2 Foot Rail QTY: 1 Shelf QTY: 2 **Counter Bracket** QTY: 1 **Feet** QTY: 5

**STEP 1:** First install the tee brackets on the foot rail, as shown below. After installing the brackets proceed to install both feet by just sliding them in. Fix them in place by tightening the thumb screw.