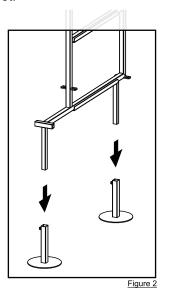

**STEP 2:** Install the feet on the sides frames by just sliding them in. Fix them in place by tightening the thumb screw on each foot.

STEP 3: Install the foot rail as shown below:

**STEP 4:** Slide in the ACP panel by aligning the posts on the panel with the tabs on the side frame.