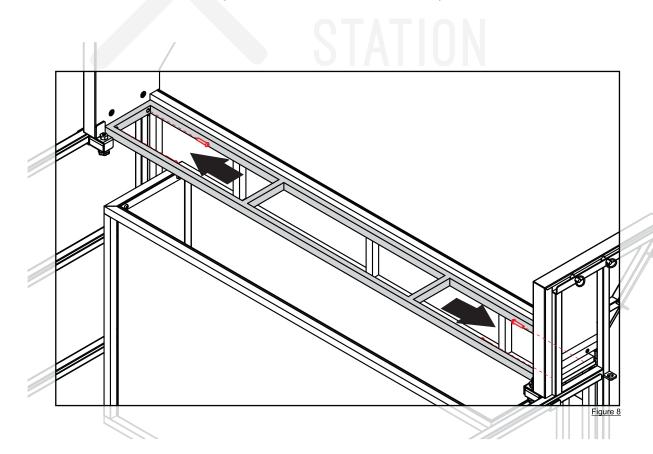

**STEP 2:** Install the feet on the sides frames by just sliding them in. Fix them in place by tightening the thumb screw on each foot.

STEP 3: Install the foot rail as shown below:

**STEP 4:** Slide in the ACP panel by aligning the posts on the panel with the tabs on the side frame.