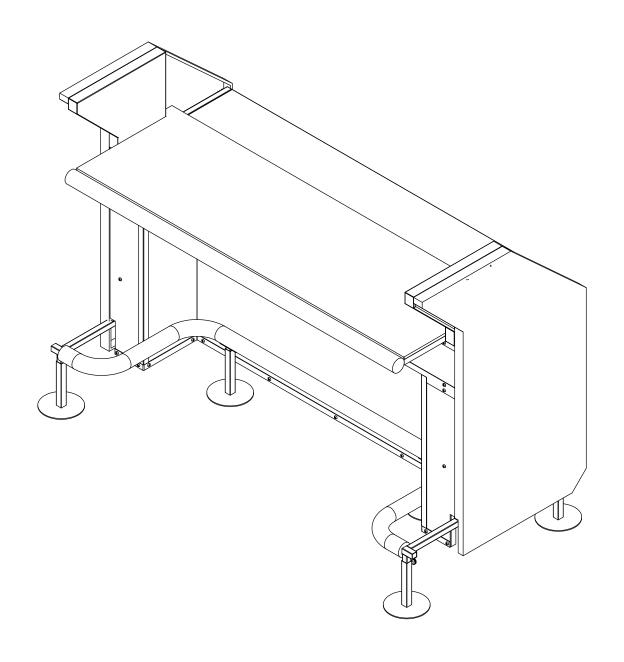

## TO GO COUNTER SETUP GUIDE

- Read all the instructions before installing.
- Remove all packing materials before you start.
- This installation requires basic mechanical skills.
- Proper installation is the responsibility of the installer
- Product failure due to improper installation is not covered under the warranty
- Keep this instruction manual.

## Side Frame QTY: 2 Foot Rail QTY: 1 Shelf QTY: 2 **Counter Bracket** QTY: 1 **Feet** QTY: 5

**STEP 1:** First install the tee brackets on the foot rail, as shown below. After installing the brackets proceed to install both feet by just sliding them in. Fix them in place by tightening the thumb screw.

**STEP 2:** Install the feet on the sides frames by just sliding them in. Fix them in place by tightening the thumb screw on each foot.

STEP 3: Install the foot rail as shown below:

**STEP 4:** Slide in the ACP panel by aligning the posts on the panel with the tabs on the side frame.

**STEP 5:** Install top endcap by placing it on top of the side frame as shown below:

Secure the endcap by installing two pins on the side.

**STEP 7:** Fix in place the endcap by installing the bracket as shown below. Tighten the bracket with the thumbscrew.

**STEP 9:** Install the speed rail bracket by aligning the posts on the bracket with the tabs on the side frame.

STEP 8: To install the counter bracket use the provided hex head screws to fix it in place.

STEP 10: Put the shelves in place by sliding them in the side-frame channels.

**STEP 11:** Place the counter on top of the side frames by aligning it with the channels on the side frames.

STEP 12: Use locking pins to help secure the counter in place, as shown below:

STEP 13: Hang the speed rail from the posts located on the bracket, as shown below:

STEP 14: Install end cap by aligning its posts with the brackets on the side frame.

PROPRIETARY AND CONFIDENTIAL

THE INFORMATION CONTAINED WITHIN THIS DOCUMENT IS THE SOLE PROPERTY OF THE HOSTESS STATION