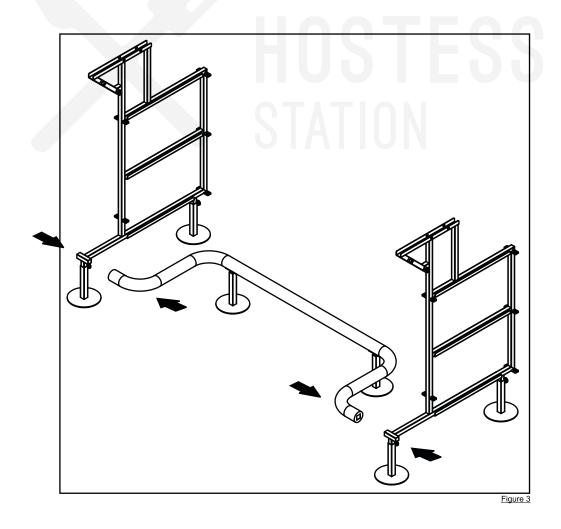

**STEP 2:** Install the feet on the sides frames by just sliding them in. Fix them in place by tightening the thumb screw on each foot.

STEP 3: Install the foot rail as shown below:

**STEP 4:** Slide in the ACP panel by aligning the posts on the panel with the tabs on the side frame.