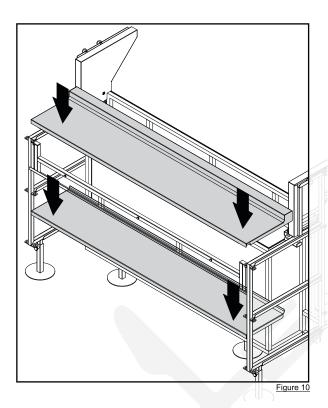

STEP 10: Put the shelves in place by sliding them in the side-frame channels.

**STEP 11:** Place the counter on top of the side frames by aligning it with the channels on the side frames.

STEP 12: Use locking pins to help secure the counter in place, as shown below: