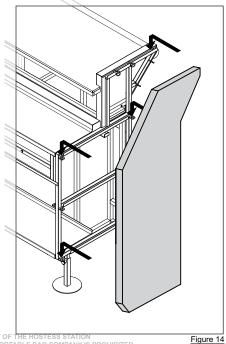

**STEP 2:** Install the feet on the sides frames by just sliding them in. Fix them in place by tightening the thumb screw on each foot.

STEP 3: Install the foot rail as shown below:

**STEP 4:** Slide in the ACP panel by aligning the posts on the panel with the tabs on the side frame.