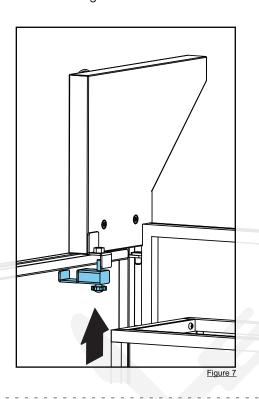

**STEP 5:** Install top endcap by placing it on top of the side frame as shown below:

Secure the endcap by installing two pins on the side.

**STEP 7:** Fix in place the endcap by installing the bracket as shown below. Tighten the bracket with the thumbscrew.